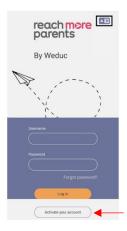

Step 1: Download the reach more parents app onto your phone/tablet via your relevant App store. App will have this symbol and it will be called 'Weduc'

Step 2: Once downloaded, open the app and scroll to the bottom of the page and click on Activate your account.