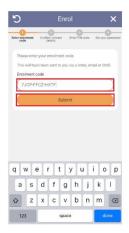

Step 3: Read the User Policy and Tap Accept.

Step 4: Enter your unique enrolment code that was sent in an email earlier today and follow the inapp, step-by-step instructions to complete your registration.