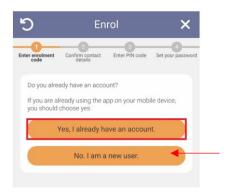

Step 5: Click on no, I am a new user.

- Step 6: Enter your email address and then a 4 digit pin will be emailed to you.
- Step 7: Enter the 4 digit pin and set up a new password that you will remember.
- Step 8: Log in again and you are ready to use the app.